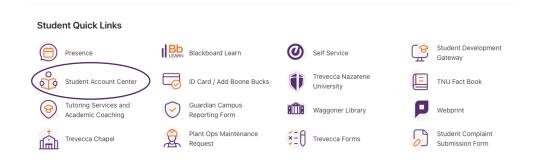

## ACCESSING YOUR STUDENT ACCOUNT

STEP ONE

Log on to MyTrevecca (my.trevecca.edu) with your TNU username & password. Next click on the Student Account Center link under the "Quick Links" section. Please contact ITS at 615-248-1223 if you're having difficulty logging in to MyTrevecca.