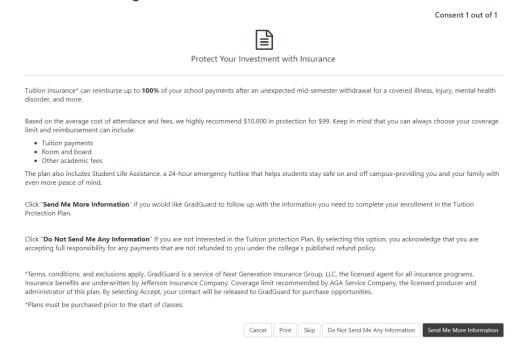

## ACCESSING YOUR STUDENT ACCOUNT

Certain times of year you may see consents like the below Tuition Insurance consent pop up: