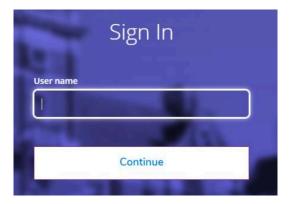

## ACCESSING YOUR STUDENT ACCOUNT



STEP ONE

Log on to MyTrevecca (my.trevecca.edu) with your TNU username & password. Next click on the Student Account Center link under the "Quick Links" section. Please contact ITS at 615-248-1223 if you're having difficulty logging in to MyTrevecca.



STEP TWO

## Type in your TNU username



## ACCESSING YOUR STUDENT ACCOUNT



Certain times of year you may see consents like the below Tuition Insurance consent pop up:

## **Consents and Agreements**



If you have not chosen a refund method, the following screen will pop up until it is completed. If you don't choose a refund delivery method and are issued a refund, you will receive a paper check to the address we have for you on file.

| eRefunds Method Selection                                                                                                                                                     | ×   |
|-------------------------------------------------------------------------------------------------------------------------------------------------------------------------------|-----|
| You haven't yet chosen a p