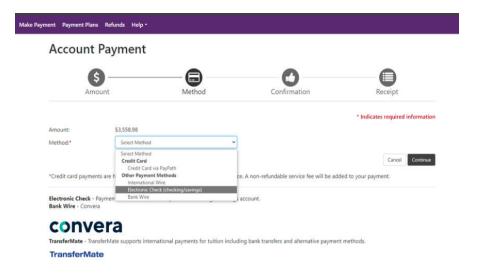

## **HOW DO I MAKE PAYMENTS ON MY ACCOUNT?**

- Credit, Debit, Checking, Savings, and International payments can all be made in Student Account Center.
- Payments are made through Paypath, Trevecca's third-pary payment service.
- A 2.95% "convenience fee" is charged per each transaction with a minimum of \$3.00. (Trevecca does not receive this). You will also not be able to see it in your account transactions since it is charged through PayPath, but it will be visible on your personal debit/credit account statements as a spearate charge.
- Each payment plan payment you wish to make must be "scheduled" ahead of time if you wish to utilize the auto draft feature.

# HOW CAN I AVOID BEING CHARGED A CONVENIENCE FEE FOR MY PAYMENT?

- There is not a convenience fee if you choose to pay in-person with debit, cash, or check!
- You can also mail a check to Trevecca to avoid fees. Please mark on the envelope "Attn. Financial Services" and write your student ID number on the memo line of the check. (We advise against mailing cash)
- You can pay online with an electronic check by entering your bank account and routing numbers.