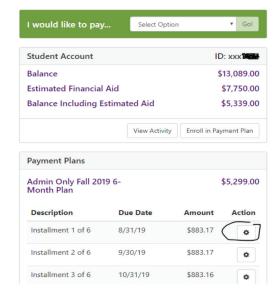

## OPTION TWO

You can also make a payment towards your plan on your home screen where you see the payment plan.

Select the gear icon and then "Pay" or "Schedule".

CONT.