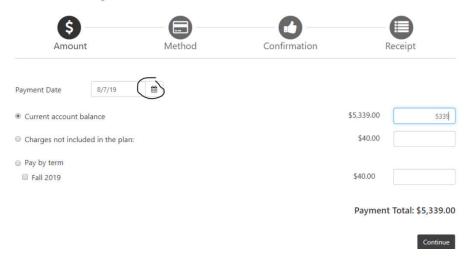

You are brought to the following "Account Payment" screen:

## **Account Payment**

On this screen you can forward date payments and pay towards specific balances.

If you see "charges not included in the plan," these are charges that are not accounted for in your current payment plan. This can increase throughout the semester due to miscellaneous charges that were added. This includes, but is not limited to payment plan enrollment fees, fines, parking tickets, ID replacements, bookstore, etc

How do I make payments on my account that aren't included in a payment plan?

To make a payment on this screen: Type in the amount you want to pay in one of the boxes on the far right of the screen.

Follow the prompts to enter your payment information and complete the transaction. If you have any questions, email us at financialservices@trevecca.edu or call us at 615-248-1242.