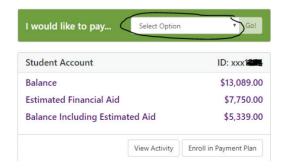

## OPTION ONE

If you have a payment plan set up and want to pay the next installment, you can make a payment from the home screen.

Select "Next Installment" in the "I would like to pay..." drop-down section. If everything in the "Installment payment" screen is correct, select "Submit Payment" at the bottom of the page.