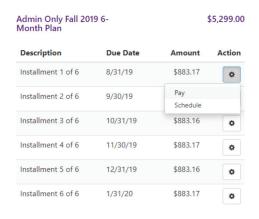

## OPTION TWO

You can also make a payment towards your plan on your home screen where you see the payment plan.

Select the gear icon and then "Pay" or "Schedule".

CONT.

## OPTION THREE

An alternate way to make payment towards the plan is to select the Payment Plan tab and then "Pay", "Schedule", or "Pay Next Installment"

| Due<br>Date | Status                                     | Payer                                                                                                                                                                                       | Payment<br>Date                                                                                                                                                                                           | Method                                                                                                                                                                                                                                             | Amount<br>Due                                                                                                                                                                                                                         | Action                                                                                                                                                                                                                                                                                                                                 |
|-------------|--------------------------------------------|---------------------------------------------------------------------------------------------------------------------------------------------------------------------------------------------|-----------------------------------------------------------------------------------------------------------------------------------------------------------------------------------------------------------|----------------------------------------------------------------------------------------------------------------------------------------------------------------------------------------------------------------------------------------------------|---------------------------------------------------------------------------------------------------------------------------------------------------------------------------------------------------------------------------------------|----------------------------------------------------------------------------------------------------------------------------------------------------------------------------------------------------------------------------------------------------------------------------------------------------------------------------------------|
| 8/31/19     | Unpaid                                     |                                                                                                                                                                                             |                                                                                                                                                                                                           |                                                                                                                                                                                                                                                    | \$883.17                                                                                                                                                                                                                              | •                                                                                                                                                                                                                                                                                                                                      |
| 9/30/19     | Unpaid                                     |                                                                                                                                                                                             |                                                                                                                                                                                                           | (                                                                                                                                                                                                                                                  |                                                                                                                                                                                                                                       |                                                                                                                                                                                                                                                                                                                                        |
| 10/31/19    | Unpaid                                     |                                                                                                                                                                                             |                                                                                                                                                                                                           |                                                                                                                                                                                                                                                    | \$883.16                                                                                                                                                                                                                              | 0                                                                                                                                                                                                                                                                                                                                      |
| 11/30/19    | Unpaid                                     |                                                                                                                                                                                             |                                                                                                                                                                                                           |                                                                                                                                                                                                                                                    | \$883.17                                                                                                                                                                                                                              | •                                                                                                                                                                                                                                                                                                                                      |
| 12/31/19    | Unpaid                                     |                                                                                                                                                                                             |                                                                                                                                                                                                           |                                                                                                                                                                                                                                                    | \$883.16                                                                                                                                                                                                                              | •                                                                                                                                                                                                                                                                                                                                      |
| 1/31/20     | Unpaid                                     |                                                                                                                                                                                             |                                                                                                                                                                                                           |                                                                                                                                                                                                                                                    | \$883.17                                                                                                                                                                                                                              | 0                                                                                                                                                                                                                                                                                                                                      |
|             | 9/30/19 9/30/19 10/31/19 11/30/19 12/31/19 | Date         Status           8/31/19         Unpaid           9/30/19         Unpaid           10/31/19         Unpaid           11/30/19         Unpaid           12/31/19         Unpaid | Date         Status         Payer           8/31/19         Unpaid           9/30/19         Unpaid           10/31/19         Unpaid           11/30/19         Unpaid           12/31/19         Unpaid | Date         Status         Payer         Date           8/31/19         Unpaid         9/30/19         Unpaid           10/31/19         Unpaid         11/30/19         Unpaid           11/30/19         Unpaid         12/31/19         Unpaid | Date         Status         Payer         Date         Method           8/31/19         Unpaid           9/30/19         Unpaid           10/31/19         Unpaid           11/30/19         Unpaid           12/31/19         Unpaid | Date         Status         Payer         Date         Method         Due           8/31/19         Unpaid         \$883.17           9/30/19         Unpaid         \$883.16           10/31/19         Unpaid         \$883.16           11/30/19         Unpaid         \$883.17           12/31/19         Unpaid         \$883.16 |