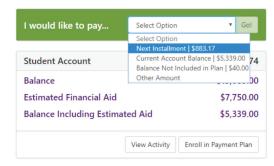

## OPTION ONE

If you have a payment plan set up and want to pay the next installment, you can make a payment from the home screen.

Select "Next Installment" in the "I would like to pay..." drop-down section. If everything in the "Installment payment" screen is correct, select "Submit Payment" at the bottom of the page.