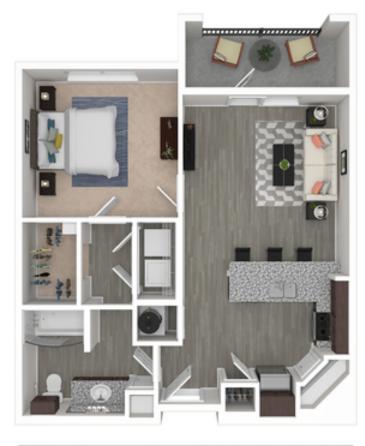

## **Stream**

#### Floor Plan Features

1 Bedroom

1 Bathroom

• 757 square feet

Deposit: \$200

Price range : \$1,164 - \$1,174

Renderings are intended only as a general reference. Features, materials, finishes and layout of unit may be different than shown.

Floor plans are artist's rendering. All dimensions are approximate. Actual product and specifications may vary in dimension or detail. Not all features are available in every apartment. Prices and availability are subject to change. Please see a representative for details.